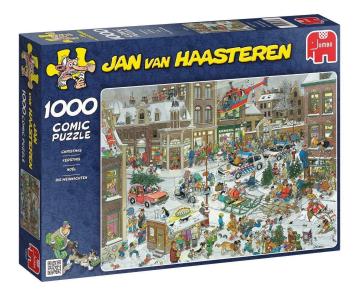

## Item no.: 383534 13007 - Jan van Haasteren - Christmas - 1000 pieces

## Product Description

Jan van Haasteren puzzles are puzzles with lots of colour and detail. For decades, Jan van Haasteren has been drawing humorous pictures that never fail to surprise and make you laugh. Real fans know the specific characteristics of Jan van Haasteren and immediately look for the shark fin, Sinterklaas, the hands, the teeth and Jan's self-portrait in every puzzle. Jumbo has dozens of Jan van Haasteren puzzles in its collection, ranging from 54 to 5,000 puzzle pieces. Contents- 1 puzzleProduct details- EAN: 8710126130070- 12+ years- Product dimensions: 37x27x7 cm- Material: cardboard- Made in: Netherlands