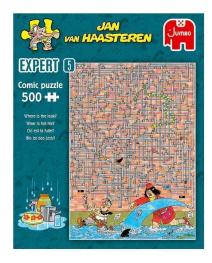

## 1110100031 - Jan van Haasteren Expert - Where is the leak? - 500 parts

## Product Description

Jan van Haasteren Expert Puzzles are challenging, fun illustrations in a practical 500-piece size that all puzzle fans will love. 1 or 2 famous characters from the family go on their own little adventure in each puzzle. Don't be fooled and get ready for the next level in puzzling!12+ yearsContents1 puzzleProduct detailsEAN: 8710126013229Product dimensions: 20x26x7Material: - CardboardMade in: Netherlands