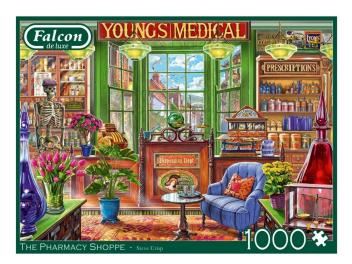

## Item no.: 383705 11334 - The Pharmacy Shoppe - 1000 parts

Item no.: 383705 shipping weight: 0.80 kg Manufacturer: Jumbo Spiele GmbH

## Product Description

The Pharmacy Shoppe - 1000 piecesFalcon de luxe, because craftsmanship counts.... Our premium Falcon de luxe puzzle range was first introduced in the 1970s. Utilising the distinctive blue backing board and unique precision printing and cutting techniques, Falcon continually brings together beautifully crafted, high quality images on a variety of themes that puzzlers have cherished for decades. We are proud that Falcon de luxe stands for quality, tradition and unbeatable choice and is designed and manufactured with a passion for excellence. Contents - 1 puzzleProduct details- EAN: 8710126113349- Product dimensions: 37x27x7 - 12+ years- Material: Cardboard- Made in: NetherlandSpecial features The Pharmacy Shoppe - 1000 pieces- FALCON: A British brand with an extensive range and collection of popular themes- RELAXING EVENING: Puzzles are the ideal activity for screen-free time, it promotes concentration and is relaxing- ENVIRONMENTALLY FRIENDLY: Made from environmentally friendly, recycled cardboard- CONTENTS: 1000 piece puzzle