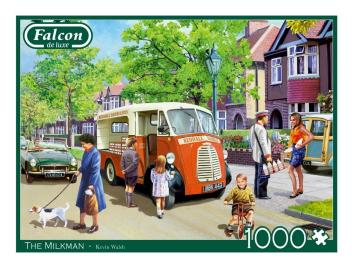

Item no.: 383704 11324 - The Milkman - 1000 parts

Item no.: 383704 shipping weight: 0.80 kg Manufacturer: Jumbo Spiele GmbH

## Product Description

The Milkman - 1000 piecesFalcon de luxe, because craftsmanship counts.... Our premium Falcon de luxe puzzle range was first introduced in the 1970s. Utilising the distinctive blue backing board and unique precision printing and cutting techniques, Falcon continually brings together beautifully crafted, high quality images on a variety of themes that puzzlers have cherished for decades. We are proud that Falcon de luxe stands for quality, tradition and unbeatable choice and is designed and manufactured with a passion for excellence.Contents- 1 puzzleProduct details- EAN: 8710126113240- 12+ years- Product dimensions: 37x27x7- Material:Cardboard- Made in: NetherlandsSpecial features The Milkman - 1000 pieces- FALCON: A British brand with an extensive range and a collection of popular themes- RELAXING EVENING: Puzzles are the ideal activity for screen-free time, it promotes concentration and is relaxing- ENVIRONMENTALLY FRIENDLY: Made from environmentally friendly, recycled cardboard- CONTENTS: 1000 piece jigsaw puzzle