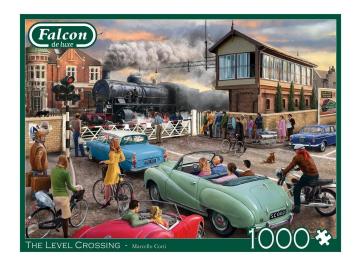

## 11379 - Level Crossing - 1000 parts

## Product Description

Falcon de luxe, because craftsmanship counts.... Our premium Falcon de luxe puzzle range was first introduced in the 1970s. Utilising the distinctive blue backing board and unique precision printing and cutting techniques, Falcon continually brings together beautifully crafted, high quality images on a variety of themes that puzzlers have cherished for decades. We are proud that Falcon de luxe stands for quality, tradition and unbeatable choice and is designed and manufactured with a passion for excellence. Product details- EAN: 8710126113790- 12+ years- Product dimensions: 37x27x7 cm- Material: cardboard- Made in: NetherlandsSpecial features Level Crossing - 1000 pieces- FALCON: A British brand with an extensive range and a collection of popular themes- RELAXING EVENING: Puzzles are the ideal activity for screen-free time, they promote concentration and are relaxing-ENVIRONMENTALLY FRIENDLY: Made from environmentally friendly, recycled cardboard- CONTENTS: 1000 piece jigsaw puzzle