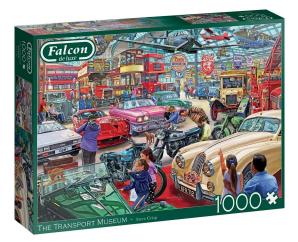

Item no.: 383696 11392 - The Transport Museum - 1000 pieces

## Product Description

Falcon de luxe, because craftsmanship counts.... Our premium Falcon de luxe puzzle range was first introduced in the 1970s. Utilising the distinctive blue backing board and unique precision printing and cutting techniques, Falcon continually brings together beautifully crafted, high quality images on a variety of themes that puzzlers have cherished for decades. We are proud that Falcon de luxe stands for quality, tradition and unbeatable choice and is designed and manufactured with a passion for excellence. 12+ yearsContents1 puzzleProduct detailsEAN: 8710126113929Product dimensions: 37x27x7Material: - CardboardMade in: NetherlandsSpecial features The Transport Museum - 1000 pieces-FALCON: A British brand with an extensive range and collection of popular themes- RELAXING EVENING: Puzzles are the ideal activity for screen-free time, it promotes concentration and is relaxing- ENVIRONMENTALLY FRIENDLY: Made from environmentally friendly, recycled cardboard- CONTENTS: Puzzle with 1000 pieces