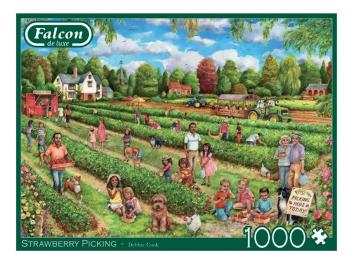

Item no.: 383694 11340 - Strawberry Picking - 1000 parts

Item no.: 383694 shipping weight: 1.00 kg Manufacturer: Jumbo Spiele GmbH

## Product Description

Strawberry Picking - 1000 piecesFalcon de luxe, because craftsmanship counts.... Our premium Falcon de luxe puzzle range was first introduced in the 1970s. Utilising the distinctive blue backing board and unique precision printing and cutting techniques, Falcon continually brings together beautifully crafted, high quality images on a variety of themes that puzzlers have cherished for decades. We are proud that Falcon de luxe stands for quality, tradition and unbeatable choice and is designed and manufactured with a passion for excellence. Contents- 1 puzzleProduct details- EAN: 8710126113400- Product dimensions: 37x27x7- Material: Cardboard- Made in: NetherlandsSpecial features Strawberry Picking - 1000 pieces-FALCON: A British brand with an extensive range and a collection of popular themes-RELAXING EVENING: Puzzling is the ideal activity for screen-free time, it promotes concentration and is relaxing-ENVIRONMENTALLY FRIENDLY: Made from environmentally friendly, recycled cardboard