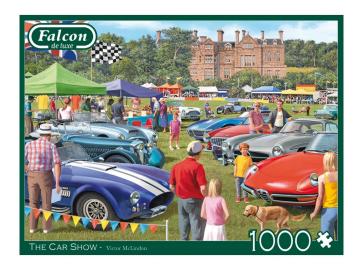

## 11298 - The Car Show - 1000 pieces

## Product Description

Falcon de luxe, because craftsmanship counts.... Our premium Falcon de luxe puzzle range was first introduced in the 1970s. Utilising the distinctive blue backing board and unique precision printing and cutting techniques, Falcon continually brings together beautifully crafted, high quality images on a variety of themes that puzzlers have cherished for decades. We are proud that Falcon de luxe is synonymous with quality, tradition and unbeatable choice, designed and manufactured with a passion for excellence.-FALCON: A British brand with an extensive range and collection of popular themes-RELAXING EVENING: Puzzles are the ideal activity for screen-free time, promoting concentration and relaxation-ENVIRONMENTALLY FRIENDLY: Made from environmentally friendly recycled card-CONTAINS: 1000 piece jigsaw puzzle