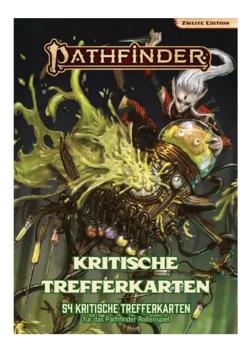

## **US57011 - Pathfinder 2 Critical Hit Cards, 55 Cards (DE edition)**

## Product Description

Pathfinder 2 - Critical Hit Cards (DE), 55 cards

Sometimes double damage is just not enough! Why settle for that when you can behead your opponent or roast them with magical energy? When you critically hit with the Pathfinder Critical Hit Cards, you draw a card and apply one of four different effects. Defeating your enemies has never been so dangerous - or so entertaining! Warning!Not suitable for children under 36 months.