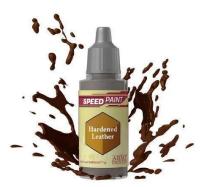

## Item no.: 368814 TAPWP2023 - Speedpaint "Hardened Leather", one-coat paint solution, 18ml

## Product Description

Speedpaint is truly a one-coat painting solution. Simply apply a rich coat of Speedpaint directly to a primed miniature and you're done! Speedpaint gives this part of the model both intense shading, vibrant colours and a highlight effect in just one application.