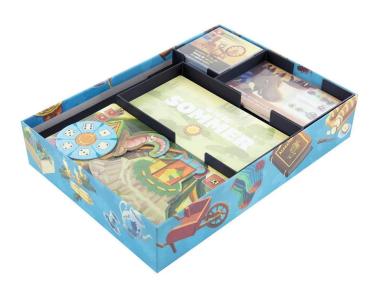

## Product Description

It's the same game every year. Winter is approaching and the animals of Ahorntal compete to see who can build the best winter quarters in Ahorntal. Gathering new ideas and inspiration from outside is just as important as the right resource management. "The Animals of the Maple Valley" contains a variety of components. Keeping track of everything and building a winter-proof dwelling can be difficult. Luckily, we've got your back. Our design team has created this practical Feldherr organiser for your basic game box so that you don't overlook the forest due to unsorted game material. The plastic inserts keep the box tidy and prevent stone tokens from getting in the way and your consolation token consumption from increasing. The organiser fits exactly into the orginal base game box of "Die Tiere vom Ahorntal". The set consists of 13 plastic inserts and offers space for all the game material of the base game. A suitable card holder is included for each card size of the game. The different card types also fit into the card holders with protective sleeves (max. outer dimensions: Idea cards: 91 x 66 mm, Improvement cards: 74 x 74 mm, Traveller cards: 122 x 81 mm, Talk cards: 174 x 94 mm). Each player receives their own tray with the matching components in their colour. The trays can be removed individually. Place them on the game table and improve the overview and playing experience. Place the divers the other stakes. The game instructions are placed at the top. Transport and till-proof - Vertical storage possible. Ready to use - No assembly required. While you realise your dream as an interior designer, we make sure that your game material is neatly stored in the board game box. Four token holders and four card holders made of high-quality plastic provide a suitable compartment for every token and every card. This means you don't have to search for individual pieces and time-consuming sorting is a thing of the past. To start the game game stat you always have your personal game material in view and the rest of the gam