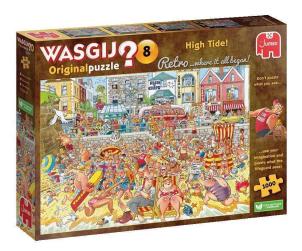

## Item no.: 383662 1110100328 - Wasgij Retro Original 8 - High Tide! 1000 parts

## Product Description

Thanks to the fresh air, sunshine and the sound of the sea, the beach is a wonderful place to relax! Or isn't it actually the calm before the storm? Imagine you are the lifeguard. What he sees is the scene that you have to puzzle.Features:- 1000 piece puzzle for adults- Don't puzzle the picture out of the box, but use your imagination to put together the solution to Wasgijl- The puzzle you put together measures 68 x 49cmAbout WasgijThese Wasgij puzzles from Jumbo have been specially developed for adults. Unlike other jigsaw puzzles, Wasgij does not replicate a picture from the box, but you have to use your own imagination to complete the puzzle board! There are three different concepts: Original, Mystery and Destiny. In Wasgij Original, you have to use the clues and your imagination to work out what one of the people in the scene depicted on the box is looking at.12+ yearsContents1 puzzleProduct detailsEAN: 8710126018507Product dimensions:Material: - CardboardMade in: Netherlands