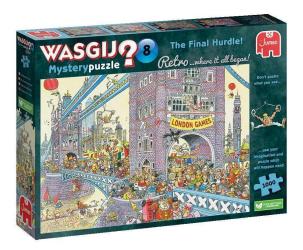

## Product Description

A brand new sporting event - an "International Marathon". Athletes from different disciplines are in teams and the first team to have all participants reach the finish line wins! The teams have run around London and are on the final leg - running over Tower Bridge. Will they overcome this final hurdle? That's the perspective you'll have to puzzle out.Features:-1000 piece puzzle for adults- Don't puzzle the picture out of the box, use your imagination to piece together the solution to Wasgijl- The laid puzzle measures 68 x 49cmAbout WasgijThese Wasgij puzzles from Jumbo are specially designed for adults. Unlike other jigsaw puzzles, Wasgij does not replicate a picture from the box, but you have to use your own imagination to complete the puzzle board! There are three different concepts: Original, Mystery and Destiny. In Wasgij Original, you have to use the clues and your imagination to work out what one of the people in the scene depicted on the box is looking at.12+ yearsContents1 puzzleProduct detailsEAN: 8710126018521Product dimensions:Material: - CardboardMade in: Netherlands