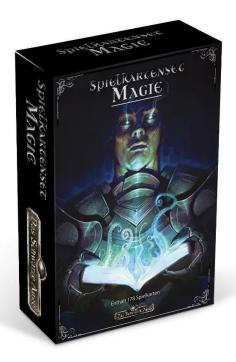

## US25457 - DSA5 Myth: Myth-Magic, playing card set (DE edition)

## Product Description

DSA5 Myth: Mythos-Magic, playing card set (DE)

This set contains the magic of the DSA Mythos book and the Cthulhu Compendium from the crowdfunding pack. Mythos-magic works without the use of astral energy, but instead creates tremors and madness.