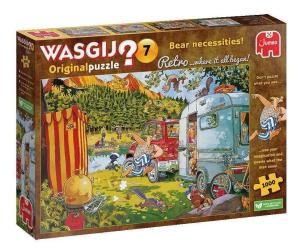

## Product Description

Every camping holidaymaker feels at home in these peaceful surroundings. But why does the man in the striped pyjamas stop his trip to the toilet so abruptly and run back to his wife? Imagine you are the man in the cance. What he sees is what you have to puzzle. Features: - 1000 piece puzzle for adults - Don't puzzle the picture out of the box, but use your imagination to put together the solution to Wasgijl - The puzzle you put together measures 68 x 49cm These Wasgij puzzles from Jumbo have been specially developed for adults. Unlike other puzzles, Wasgij does not replicate a picture from the box, but you have to use your own imagination to complete the puzzle board! There are three different concepts: Original, Mystery and Destiny. In Wasgij Original, you have to use the clues and your imagination to work out what one of the people in the scene depicted on the box is looking at. 12+ yearsContents1000 pcsProduct detailsEAN: 8710126000168Product dimensions: 37x27x7Material: - CardboardMade in: Netherlands