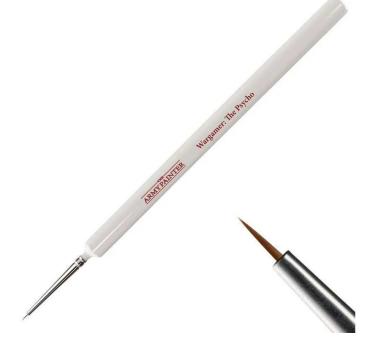

## Wargamer Brush - The Psycho

The first brush of its kind designed specifically for wargaming. It is ultra fine and best suited to create extremely precise details. Handcrafted from premium Rothmarder hair and featuring the elegant and famous triangular handle, this brush is ideal for those who want premium nano-precision.