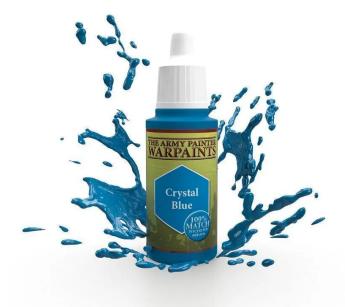

## Item no.: 345930 **TAPAW1114 - Warpaints range: Crystal Blue**

## Warpaints range: Crystal Blue

The Warpaints range of highly pigmented paints can be used for miniatures of all ages, sizes and manufacturers. Paint your army faster with the Army Painter system and have more time to play!