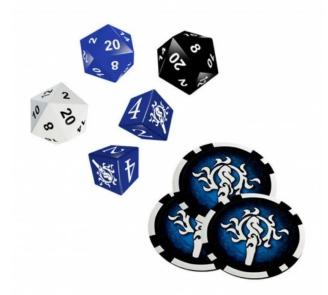

## Product Description

DSA5 - Beginner's Box: Magician - Dice & Chipset

The Mage Dice Set contains three twenty-sided and two six-sided dice that you can use to play The Dark Eye. One of the twenty-sided dice is blue, the other two are black or white. The six-sided dice show a magician symbol instead of the number 6.

The set also contains three fate points. With chips, your hero can survive the most dangerous situations in which many others would have met certain death, and it is not uncommon for them to tip the scales when it comes to performing heroic deeds. Attention! Not suitable for children under 36 months.