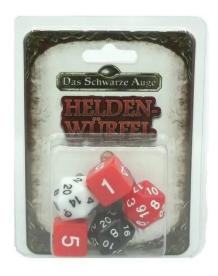

## Product Description

DSA5 beginners box - dwarf dice set (DE), 5 pieces, red

The dwarf dice set contains three twenty-sided and two six-sided dice, which you can use to play Das Schwarze Eye can use. One of the 20-sided dice is red, one is white and one is black. The six-sided dice show a dwarf symbol instead of the number 6.