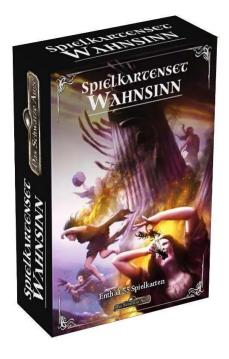

## US25455 - DSA5 myth: madness, playing card set (DE edition)

## Product Description

DSA5 Myth: Madness, Playing Card Set (DE)

This card set contains mental disorders that can occur when looking at gruesome mythical creatures or when practicing dark magic. The set is broken down into four levels that can represent the severity of madness a hero suffers from. From phobias to delusions to complete lethargy, you can find a wide variety of mental disorders here.