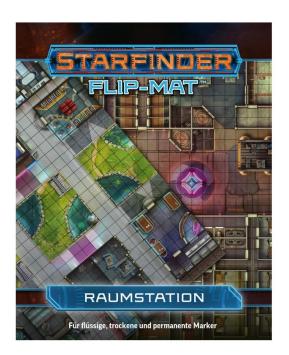

## Product Description

Starfinder - Flip-Mat: Space Station (DE)

It doesn't matter whether the heroes are defending a busy space station against invading aliens or just need to go ashore after a long journey through space, no game master wants to spend precious game time drawing every airlock, every bulkhead and every corridor. Fortunately, thanks to the latest Starfinder Flip-Mat, you don't have to! This double-sided map shows the park-like business center of a futuristic station on one side and the narrow corridors of an industrial platform on the other and offers the perfect setting for any space adventure.

Waste no time sketching when you can already play. With the Starfinder Flip-Mat: Space Station you are always ready the next time your players dock at a new station! Attention!Not suitable for children under 36 months.