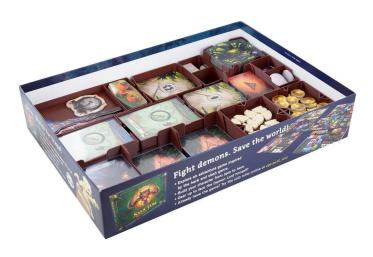

## Product Description

El Dorado, Shangri-La, Atlantis - names that evoke legends. Dreams of immeasurable wealth. Now you find yourself on an unexplored island and one name makes all the others fade away: ArnaklMany dangers await you on your search for the island's treasures and you can use all the help you can get. That's why this time we're not only providing you with a neathy organised basic game box, but also helping you on the playing field. The Feldhern Organiser offers space to neathy store all the game material from the basic game and the expansion "The Expedition Leader". In addition, it also ensures clear organisation on the game table. The organiser fits into the original base game box of "The Lost Ruins of Amak". It offers space for the entire game material of the base game and the expansion "The Expedition Leader". Some trays serve as a storage solution, but they can also be used directly on the playing field as a game set-up aid. Required game components can be sorted individually and placed in the appropriate places on the game board. This means they are always where you need them. Each player receives a tray with the required game pices and the matching cards in their colour. All cards also fit with protective sleeves (max. outer dimensions: 68 mm x 94 mm). The scoring pad, the double-sided player boards, expedition leader boards, research boards, the mystic research board, the large expedition leader into cards, as well as the double-sided supply board and the rulebook for "The Expedition Leaders" are stored separately on the trays. - The rulebook and the game board are stored on the boar lid. "Ready to Use" - no assembly required The organiser was designed with the base game and the expansion in mind and is best used with both. This way, all components have a secure if and the box is safe to transport and tip over. It can then also be stored vertically. Of course, you can also store just the basic game in the box, in which case horizontal storage of the board game box is recommended. There are also 2 compartments an