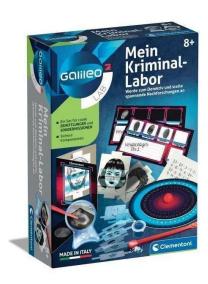

## Product Description

A scientific set for exciting and thrilling investigations! The set includes a waistcoat and a notepad to take on the role of a real detective. Also includes a magnifying glass to carry out investigations and examine the crime scene. Also includes all the equipment to draw a sketch, take fingerprints and leave invisible messages. The manual accompanies the child through the investigation and all detective activities. Conceived, designed and developed in Italy. Recommended age8+Copyright© 2023 Seven. One Entertainment Group GmbH; Licence by: Seven. One Licensing, www.seven.oneSize of box (WxDxH)15 x 21 x 5.5Weight220 grBatteries requiredNO