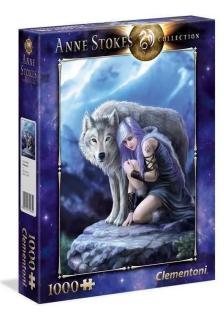

Item no.: 379231 **39477 - Winter Guardian** 

Item no.: 379231 shipping weight: 0.80 kg Manufacturer: Clementoni

## Product Description

Puzzle for adults 1000 piecesComplete puzzle size: 70 x 50 cmlnspiring original designs, inspired by the latest trends, for a variety of puzzles that are great for collecting but also make wonderful gifts. Clementoni has always taken care of the environment, using recycled materials as much as possible and avoiding the use of polluting components. Made in Italy.Go to the Clementoni help section to use the "lost pieces" service Conceived, designed and developed in Italy. Recommended age10-99Copyright© 2019 Anne Stokes www.annestokes.com / Licensed by www.artaskagency.comSize of box (WxDxH)28.1 x 37 x 5.5Weight850 grBatteries requiredNO