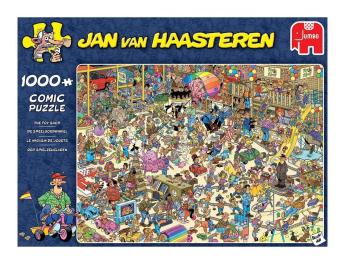

## Item no.: 383588 19073 - Jan van Haasteren - Toy shop - 1000 parts

from 16,62 EUR

Item no.: 383588 shipping weight: 0.50 kg Manufacturer: Jumbo Spiele GmbH

## Product Description

Jan van Haasteren - Toy shop - 1000 piecesJan van Haasteren puzzles are jigsaw puzzles with lots of colour and detail. For decades, Jan van Haasteren has been drawing humorous pictures that never fail to surprise and make you laugh. True fans know the specific characteristics of Jan van Haasteren and immediately look for the shark fin, Sinterklaas, the hands, the teeth and Jan's self-portrait in every puzzle. Jumbo has dozens of Jan van Haasteren puzzles in its collection, ranging from 54 to 5,000 puzzle pieces.Contents- 1 puzzleProduct details- EAN: 8710126190739- Product dimensions: 37x27x7- Material: Material- Made in: Netherlands- 12+ yearsSpecial features Jan van Haasteren - Toy shop - 1000 pieces- PUZZLE FUN GUARANTEED: Puzzle with 1000 pieces from the popular brand Jan van Haasteren-PERFECT FOR A RELAXING EVENING: Puzzles are the ideal activity for screen-free time, they promote concentration and are relaxing for children and adults alike- ENVIRONMENTALLY FRIENDLY: All Jan van Haasteren puzzles are made from 100% recycled cardboard and sustainably produced paper- CONTENTS: 1x 1000-piece puzzle game