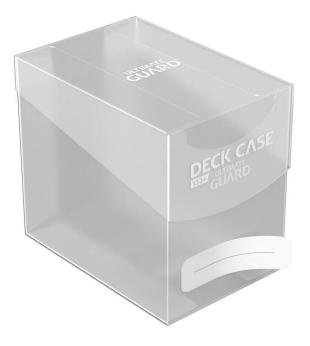

## Item no.: 358161 Deck Case 133+, Standard Size, Transparent

## Product Description

The epitome of budget card accessories: The reliable Deck Case provides safe storage for your decks. Available in different sizes and colours, including a writeable label to identify the box. No frills, but honest protection.

- Designed to hold up to 133 (double-sleeved) or 160 (single-sleeved) standard size cards in Ultimate Guard sleeves\*
   Includes one tab
- With separate label sticker
  Super robust, self-closing box
  Acid-free, no PVC