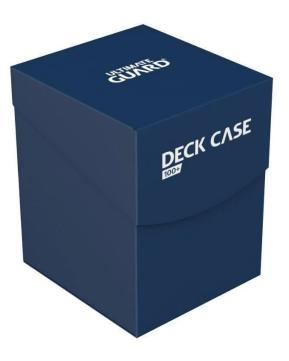

## Product Description

Deck Case - for 100+ Cards, Standardsize, blue

High quality Deck Case for archiving and transporting your card collection!

Accurately shaped, soft polypropylene deck box for the protection and archival safe storage of standard-sized cards (e.g. Magic: The Gathering(TM), Pokémon(TM) and others) double-sleeved.

Attention! Not suitable for children under 36 months.

- Acid free, no PVC

- Card divider included
  Durable, self-locking rigid box
  Optional write-on label sticker included
  Designed for 100 double-sleeved or 120 single-sleeved standard sized cards in Ultimate Guard Sleeves