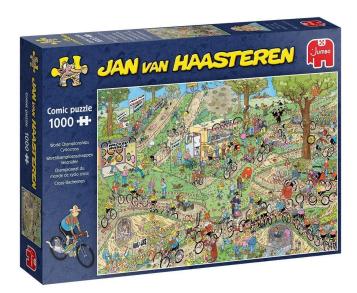

## Item no.: 383583 19174 - Jan van Hassteren - World Championship Cyclocross - 1000 parts

## Product Description

Jan van Hassteren - WM Cyclocross - 1000 piecesJan van Haasteren jigsaw puzzles are puzzles with lots of colour and detail. For decades, Jan van Haasteren has been drawing humorous pictures that never fail to surprise and make you laugh. Real fans know the specific features of Jan van Haasteren and immediately look for the shark fin, Sinterklaas, the hands, the teeth and Jan's self-portrait in every puzzle. Jumbo has dozens of Jan van Haasteren puzzles in its collection, ranging from 54 to 5,000 puzzle pieces.- 12+ yearsContents- 1 puzzleProduct details- EAN: 8710126191743- Product dimensions: 37x27x7- Material: cardboard- Made in: Netherlands