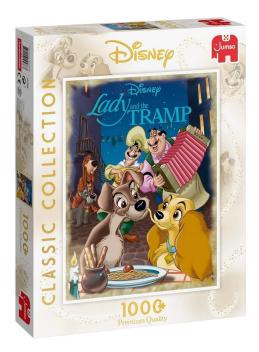

## 19486 - Disney Classic Collection Susi Scamp - 1000 pieces

## Product Description

Disney Classic Collection Susi & Tramp - 1000 piecesJumbo Premium Collection Quality All puzzles are designed with a passion for high quality, innovation and creativity. - Cardboard and paper recycled in an environmentally friendly way - Each puzzle piece is unique and fits perfectly - Seamless effect - Made in the Netherlands1 player15 min7+ yearsContents- 1 puzzleProduct details- EAN:8710126194867- Product dimensions: 37x27x7- Material:Cardboard- Made in: Netherlands- 1 player- 15 min- 7+ yearsSpecial features Disney Classic Collection Susi & Strolch - 1000 pieces- 1000-piece puzzle.- The puzzle shows Disney-Susi & Tramp- The puzzle is made of high quality cardboard.- The finished puzzle measures 68 x 49 cm