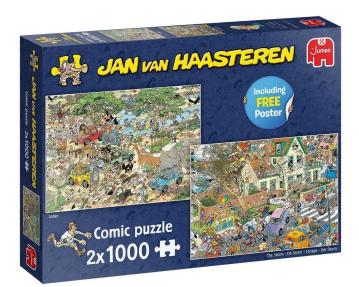

Item no.: 383545 19001 - Jan van Haasteren - Safari Storm - 2x 1000 pieces

## Product Description

Jan van Haasteren - Safari & Storm - 2x 1000 piecesJan van Haasteren jigsaw puzzles are puzzles with lots of colour and detail. For decades, Jan van Haasteren has been drawing humorous pictures that never fail to surprise and make you laugh. Real fans know the specific features of Jan van Haasteren and immediately look for the shark fin, Sinterklaas, the hands, the teeth and Jan's self-portrait in every puzzle. Jumbo has dozens of Jan van Haasteren puzzles in its collection, ranging from 54 to 5,000 puzzle pieces.Contents- 2 puzzles and posterProduct details- EAN: 8710126190012- Product dimensions: 37x27x7- Material: cardboard- Made in: Netherlands- From 12 years