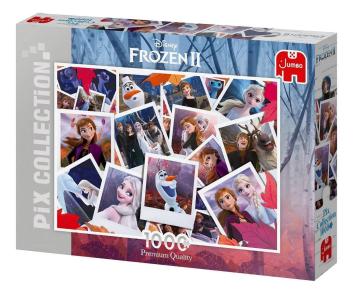

Item no.: 383602 19488 - Disney Pix Collection The Ice Queen 2 - 1000 pieces

## Product Description

Disney Pix Collection The Frozen 2 - 1000 piecesThis 1,000 piece jigsaw puzzle features snapshots of all your favourite characters from the popular Pixar sequel Frozen 2. Elsa, Anna, Olaf, Kristoff and Sven are all here to take part with charming snapshots that bring this exciting puzzle to life. The finished puzzle with 1000 pieces measures 68 x 49 cm and has been made from high-quality recycled cardboard so that each puzzle piece retains its original shape time and time again.12+ yearsContents1 puzzleProduct detailsEAN: 8710126194881Product dimensions: 37x27x7Material:CardboardMade in: NetherlandsSpecial features Disney Pix Collection The Ice Queen 2 - 1000 pieces-1000-piece jigsaw puzzle. The puzzle shows Disney-The Ice Queen 2-The puzzle is made of high-quality cardboard.-The finished puzzle measures 68 x 49 cmCaution! Not suitable for children under 36 months.