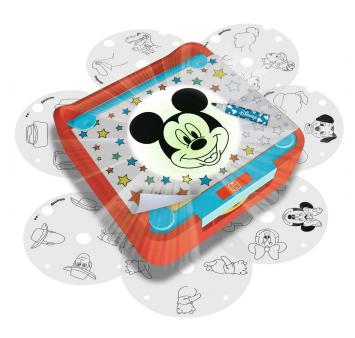

## Product Description

Dessineo DisneyDraw with all your Disney friends! Dessineo Disney is specially designed for children aged 4 and over. With this special Disney version of Dessineo, the child learns to draw Disney characters step by step in a simple way1 player4+ yearsContents- 1 drawing board, 30 drawing templates, 1 black marker, 10 background sheets (A4) and instruction manualProduct details- EAN: 8710126198612- Product dimensions: 32.5x30.6x10.2- Material: cardboard, ink, paper, plastic- Made in: China