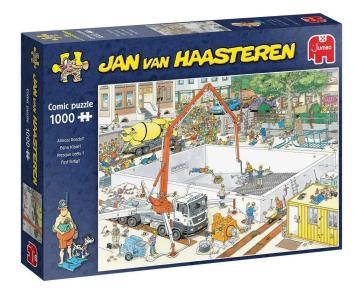

## 20037 - Jan van Haasteren - Almost ready? - 1000 parts

## Product Description

Jan van Haasteren puzzles are puzzles with lots of colour and detail. For decades, Jan van Haasteren has been drawing humorous pictures that never fail to surprise and make you laugh. Real fans know the specific features of Jan van Haasteren and immediately look for the shark fin, Sinterklaas, the hands, the teeth and Jan's self-portrait in every puzzle. Jumbo has dozens of Jan van Haasteren puzzles in its collection, ranging from 54 to 5,000 puzzle pieces.12+ yearsContents1 puzzleProduct detailsEAN: 8710126200377Product dimensions: 37x27x7Material: - CardboardMade in: NetherlandsSpecial features Jan van Haasteren - Almost finished?-1000 pieces