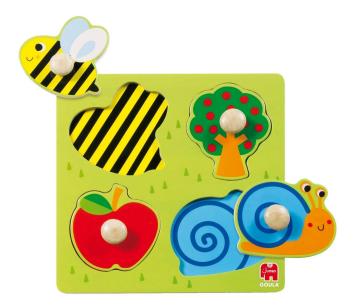

## 53010 - GOULA wooden puzzle silhouettes garden

## Product Description

Goula stands for beautiful and age-appropriate wooden puzzles and games that stimulate children's imagination and improve their fine motor skills in particular. The different designs, which are designed to suit the respective abilities of the age groups, guarantee puzzle fun suitable for children. Contents 4 pieces Product details - EAN: 8421914530100-Product dimensions: 48 x 37 x 25 CM- Made in: China- Age: 12+ months