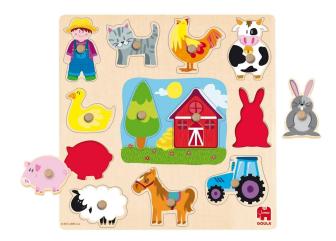

## Product Description

Funny puzzle about the farm. The 12 pieces of the puzzle show various objects, animals and things on the farm. To highlight the colourful puzzle pieces and make it easier to put the pieces together, the background is in one colour.2+ yearsContents12 pieces Product detailsEAN: 8410446530252Product dimensions: 60 x 31 x 31 CMMaterial: Made in: ChinaSpecial features GOULA wooden puzzle silhouettes farm