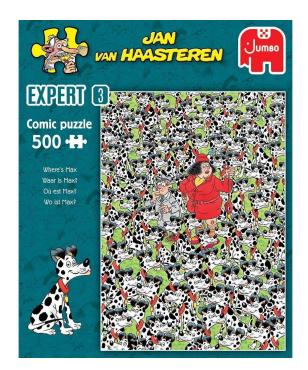

## Item no.: 383526 20091 - Jan van Haasteren Expert - Where is Max? - 500 parts

## Product Description

Jan van Haasteren Expert Puzzles are challenging, fun illustrations in a practical 500-piece size that all puzzle fans will love. 1 or 2 famous characters from the family go on their own little adventure in each puzzle. Don't be fooled and get ready for the next level in puzzling!12+ yearsContents1 puzzleProduct detailsEAN: 8710126200919Product dimensions: 25x20x7Material: - CardboardMade in: NetherlandsSpecial features Jan van Haasteren Expert - Where is Max? - 500 pieces