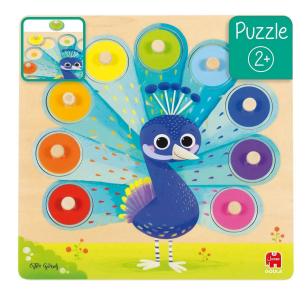

## 453060 - GOULA peacock puzzle

## Product Description

Wooden puzzle 28x28x28xm with 9 pieces. Small pivot points so that the child has to look more closely when inserting the pieces. All pieces are round and must be able to be inserted into each hole. Match the pieces to the respective colour.2+ yearsContents1 wooden board, cardboard, paperProduct details- EAN: 8410446530603- Product dimensions: 28x28x2.5- Made in: China- 2+ yearsMaterial: - Cardboard- Paper- Wood