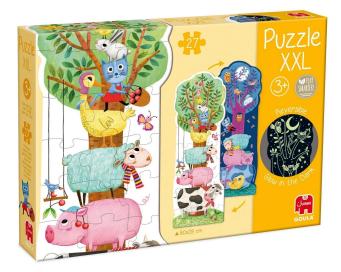

## 50217 - GOULA XXL Puzzle Day Night

## Product Description

Farm Puzzle XXL Day & Night by Goula is a puzzle for children aged 3 and over. With 27 cardboard pieces, it is inspired by different animals and depicts two different scenes: a day scene and a night scene - this one even glows in the darkllt is a large puzzle measuring 80 x 38 cm that helps children develop various skills such as hand-eye coordination, visual perception, observation, fine motor skills and logical thinking. The Jumbo Group is very environmentally conscious. By paying attention to the materials, the production and the people, we try to take small steps to make the world a better place. At Goula, we attach great importance to the quality of our games, so we treat the content with great care and want this quality to be reflected in the materials we use. That's why we manufacture most of our games locally, in Talleres Galindo in the city of Barcelona. All our products are designed and manufactured with the highest quality, using plantation wood and sustainable use, colours and varnishes that are free of toxicity. Contents- 27 PIECESProduct details-EAN: 8410446502174- Product dimensions: 34 x 46 x 32 CM- Made in: Spain- 1 player- 15-20 min- 3+ years/special features GOULA XXL Puzzle Day & Night Puzzle!- SPECIAL DEVELOPMENT FOR CHILDREN: Children will have lots of fun with this puzzle and develop their powers of observation, hand-eye coordination, fine motor skills and logical thinking.- CONTENTS: XXL puzzle with 27 cardboard pieces.- Age: 3+ years / puzzle with cardboard pieces