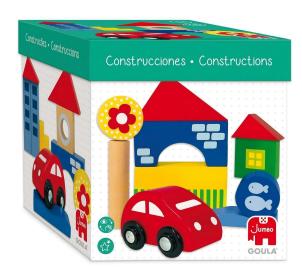

## Product Description

Building geometric shapes, 26 pieces. The various wooden shapes are used to build constructions in a playful way. The game also includes a car with wheels. Original shapes and bright colours. Promotes the development of imagination and hand-eye coordination. The child learns different geometric shapes.1 player12+ monthsContents25 pieces + AUTOProduct detailsEAN: 8410446502020Product dimensions: 48 x 49 x 34 CMMaterial: Made in: ChinaSpecial features GOULA wooden building block set 26 blocks