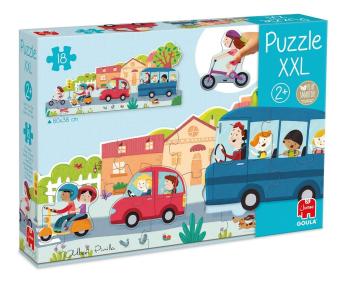

## Product Description

Cardboard puzzle made up of 18 giant pieces, which are taken from various vehicles. The puzzle is illustrated by different vehicles organised by size, from the smallest to the largest. The vehicles that appear are: Bicycle, motorbike, car and bus.2+ yearsContents18 pieces thick cardboardProduct detailsEAN: 8410446534281Product dimensions: 30.2x22.3x5.3Material: Cardboard- PaperMade in: SpainSpecial features GOULA XXL puzzle vehicles