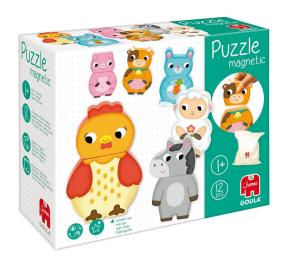

## 455245 - GOULA Magnetic wooden puzzle farm

## Product Description

Combine the two wooden rows of the farm animal. More fun swapping different figures! It includes a bag for storing the magnetic puzzle. This develops the child's manual skills and introduces them to farm animals and colours. Mix and match the animals and create new and fun characters! Change heads and bodies and find different combinations. Free and open-ended play to stimulate the imagination. Contents- 6 wooden animals of 2 pieces, cotton bag, Product details- EAN: 8410446552452- Product dimensions: 21x17x7.5- Made in: China- 12+ months Material: - Cardboard- Cotton- Wood