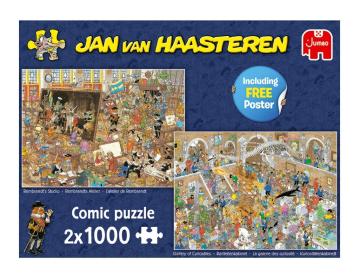

## 20052 - Jan van Haasteren - Excursion to the museum - 2x 1000 parts

## Product Description

Jan van Haasteren puzzles are puzzles with lots of colour and detail. For decades, Jan van Haasteren has been drawing humorous pictures that never fail to surprise and make you laugh. Real fans know the specific characteristics of Jan van Haasteren and immediately look for the shark fin, Sinterklaas, the hands, the teeth and Jan's self-portrait in every puzzle. Jumbo has dozens of Jan van Haasteren puzzles in its collection, ranging from 54 to 5,000 puzzle pieces.12+ yearsContents2x1000 piece puzzles, 1 A4 double sided poster. The same item as 20032 but without the gift.Product detailsEAN: 8710126200520Product dimensions: 37x27x7Material: - CardboardMade in: NetherlandsSpecial features Jan van Haasteren - Excursion to the Museum - 2x 1000 pieces- PUZZLE FUN GUARANTEED: Puzzle with 2x1000 pieces from the popular brand Jan van Haasteren!- PERFECT FOR A RELAXING EVENING: Puzzling is the ideal activity for screen-free time, it promotes concentration and is relaxing for children and adults alike- ENVIRONMENTALLY FRIENDLY: All Jan van Haasteren puzzles are made from 100% recycled cardboard and sustainably produced paper- CONTENTS: 2x 1000-piece puzzle game