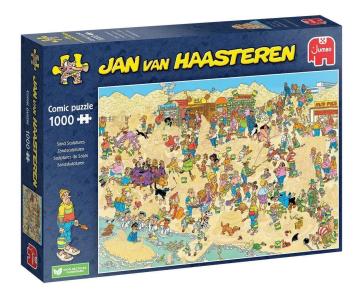

## 20071 - Jan van Haasteren - Sand sculptures - 1000 pieces

## Product Description

Jan van Haasteren puzzles are puzzles with lots of colour and detail. For decades, Jan van Haasteren has been drawing humorous pictures that never fail to surprise and make you laugh. Real fans know the specific features of Jan van Haasteren and immediately look for the shark fin, Sinterklaas, the hands, the teeth and Jan's self-portrait in every puzzle. Jumbo has dozens of Jan van Haasteren puzzles in its collection, ranging from 54 to 5,000 puzzle pieces.12+ yearsContents1 puzzleProduct detailsEAN: 8710126200711Product dimensions: 37x27x7Material: - CardboardMade in: NetherlandsSpecial features Jan van Haasteren - Sand sculptures - 1000 pieces