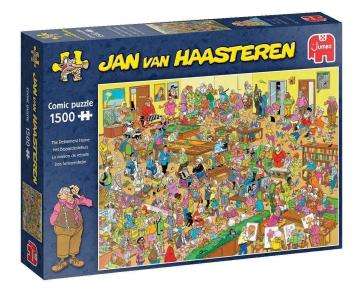

## 20068 - Jan van Haasteren - Retirement home - 1500 pieces

## Product Description

Jan van Haasteren puzzles are puzzles with lots of colour and detail. For decades, Jan van Haasteren has been drawing humorous pictures that never fail to surprise and make you laugh. Real fans know the specific features of Jan van Haasteren and immediately look for the shark fin, Sinterklaas, the hands, the teeth and Jan's self-portrait in every puzzle. Jumbo has dozens of Jan van Haasteren puzzles in its collection, ranging from 54 to 5,000 puzzle pieces.12+ yearsContents1 puzzleProduct detailsEAN: 8710126200681Product dimensions: 37x27x7Material: - CardboardMade in: NetherlandsSpecial features Jan van Haasteren - Retirement home - 1500 pieces