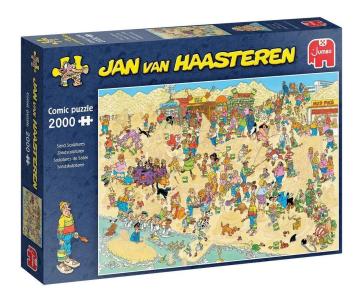

## Item no.: 383495 20072 - Jan van Haasteren - Sand sculptures - 2000 pieces

## Product Description

Jan van Haasteren puzzles are puzzles with lots of colour and detail. For decades, Jan van Haasteren has been drawing humorous pictures that never fail to surprise and make you laugh. Real fans know the specific features of Jan van Haasteren and immediately look for the shark fin, Sinterklaas, the hands, the teeth and Jan's self-portrait in every puzzle. Jumbo has dozens of Jan van Haasteren puzzles in its collection, ranging from 54 to 5,000 puzzle pieces.12+ yearsContents1 puzzleProduct detailsEAN: 8710126200728Product dimensions: 37x27x7Material: - CardboardMade in: NetherlandsSpecial features Jan van Haasteren - Sand sculptures - 2000 pieces