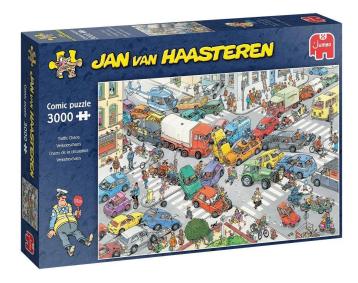

## 20074 - Jan van Haasteren - Traffic chaos - 3000 pieces

## Product Description

Jan van Haasteren puzzles are puzzles with lots of colour and detail. For decades, Jan van Haasteren has been drawing humorous pictures that never fail to surprise and make you laugh. Real fans know the specific features of Jan van Haasteren and immediately look for the shark fin, Sinterklaas, the hands, the teeth and Jan's self-portrait in every puzzle. Jumbo has dozens of Jan van Haasteren puzzles in its collection, ranging from 54 to 5,000 puzzle pieces.12+ yearsContents1 puzzleProduct detailsEAN: 8710126200742Product dimensions: 45x32x7Material: - CardboardMade in: NetherlandsSpecial features Jan van Haasteren - Traffic chaos - 3000 pieces