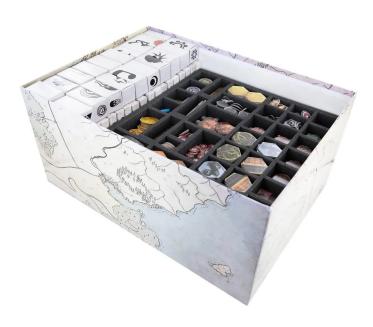

## Product Description

Gloomhaven is truly epic gaming fun. And that doesn't just apply to the campaigns. With almost 10 kg of game material, it's easy to lose track of things. How good that this set, thanks to lightweight foam inserts and plastic card holders, keeps everything organised without making it unnecessarily heavy. A real relief. You always have an overview, are ready to play faster and can save your energy for the really important tasks. This Feldherr organiser set fits exactly into the original Gloomhaven board game box. It offers space for the complete game material of the basic game and is compatible with the first, second, third and fourth editions. Two foam inserts help you to sort the markers and other small game material. The individually removable plastic card holders are reserved for the cards, envelopes and counters. All cards also fit with protective sleeves. Compatible with premium card sleeves. The character folding boxes are stored next to the foam inserts (see illustration).- Larger game components, such as the map boards, the rulebook and the scenario book, are placed on top of the foam lid. The lid of the board game box protrudes approx. 1 cm. Transport and tip-proof - can be stored vertically "Ready to use" - no assembly requiredFor using card sleeves: The card holders provide space for playing cards with protective sleeves (max. external dimensions: 94 x 73 mm and 72 x 47 mm). The game cards, which are stored together with the game material in the character folding boxes, only fit into the boxes without sleeves, as intended by the manufacturer. The set consists of:-1 plastic card holder for small game cards (e.g. monster skill cards, and sleeves-1 plastic tray for other game material (e.g. display stands, area markers) - 1 foam insert with 36 compartments for markers (CEMEGW035BO)- 1 foam insert with 38 compartments for markers (CEMEGX035BO)- 1 foam inserts have the following dimensions: 285 mm x 275 mm x 35 mm total height (25 mm usable height + 10 mm foam base)- high-quality, fine-pored foam- chlorine