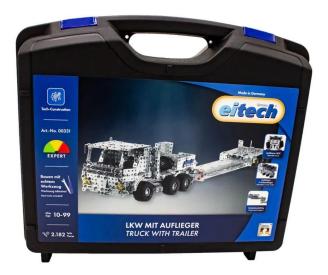

## 00331 - Lorry with low loader

## Product Description

The eitech low loader is the solution for transporting large construction machines from site to site. Its power and dimensions are simply gigantic. It is perfect for transporting the eitech wheel loader. The lorry can be steered via an extension behind the cab. Details such as opening driver's and passenger doors, steering wheel, dashboard and indicated lighting make the playtime fun perfect. The low loader can be parked separately. The wheel spacers are ideal for transporting extra-wide construction machinery. Adjustable warning signs are included. The rear three-axle steering makes manoeuvring in tight bends child's play. To drive onto the low-loader, simply detach the front section from the trailer. The construction machine can then easily drive onto the trailer, just like its larger counterparts. The 00331 lorry with low loader metal construction set is supplied in a practical plastic case for storing the individual parts. Important details:- Age: 10+ years- Parts: 2180- Difficulty: Expert- Dimensions: 90.8 cm x 18.7 cm x 14.5 cm