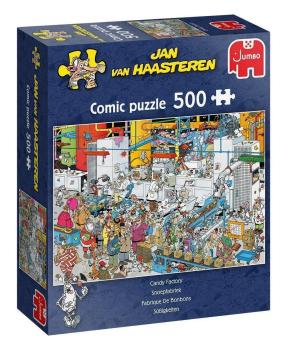

## 19025 - Jan van Haasteren - Candy factory - 500 pieces

## Product Description

Jan van Haasteren - Candy Factory - 500 piecesJan van Haasteren puzzles are puzzles with lots of colour and detail. For decades, Jan van Haasteren has been drawing humorous pictures that never fail to surprise and make you laugh. Real fans know the specific features of Jan van Haasteren and immediately look for the shark fin, Sinterklaas, the hands, the teeth and Jan's self-portrait in every puzzle. Jumbo has dozens of Jan van Haasteren puzzles in its collection, ranging from 54 to 5,000 puzzle pieces.12+ yearsContents1 puzzleProduct detailsEAN: 8710126190258Product dimensions: 25x20x7Material: cardboardMade in: NetherlandsAttention!Not suitable for children under 36 months.