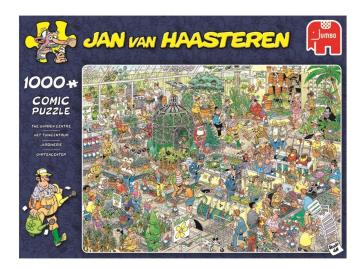

## Product Description

Jan van Haasteren - Garden Centre - 1000 piecesJan van Haasteren jigsaw puzzles are puzzles with lots of colour and detail. For decades, Jan van Haasteren has been drawing humorous pictures that never fail to surprise and make you laugh. Real fans know the specific characteristics of Jan van Haasteren and immediately look for the shark fin, Sinterklaas, the hands, the teeth and Jan's self-portrait in every puzzle. Jumbo has dozens of Jan van Haasteren puzzles in its collection, ranging from 54 to 5,000 puzzle pieces. Contents - 1 puzzleProduct details. EAN: 8710126190661- Product dimensions: 37x27x7- Material: cardboard- Made in: Netherlands- 12+ yearsSpecial features Jan van Haasteren - Garden Centre - 1000 pieces - PUZZLE FUN GUARANTEED: Puzzle with 1000 pieces from the popular brand Jan van Haasteren! - PERFCT FOR A RELAXING EVENING: Puzzles are the ideal activity for screen-free time, they promote concentration and are relaxing for children and adults alike- ENVIRONMENTALLY FRIENDLY: All Jan van Haasteren puzzles are made from 100% recycled cardboard and sustainably produced paper- CONTENTS: 1x 1000-piece puzzle game